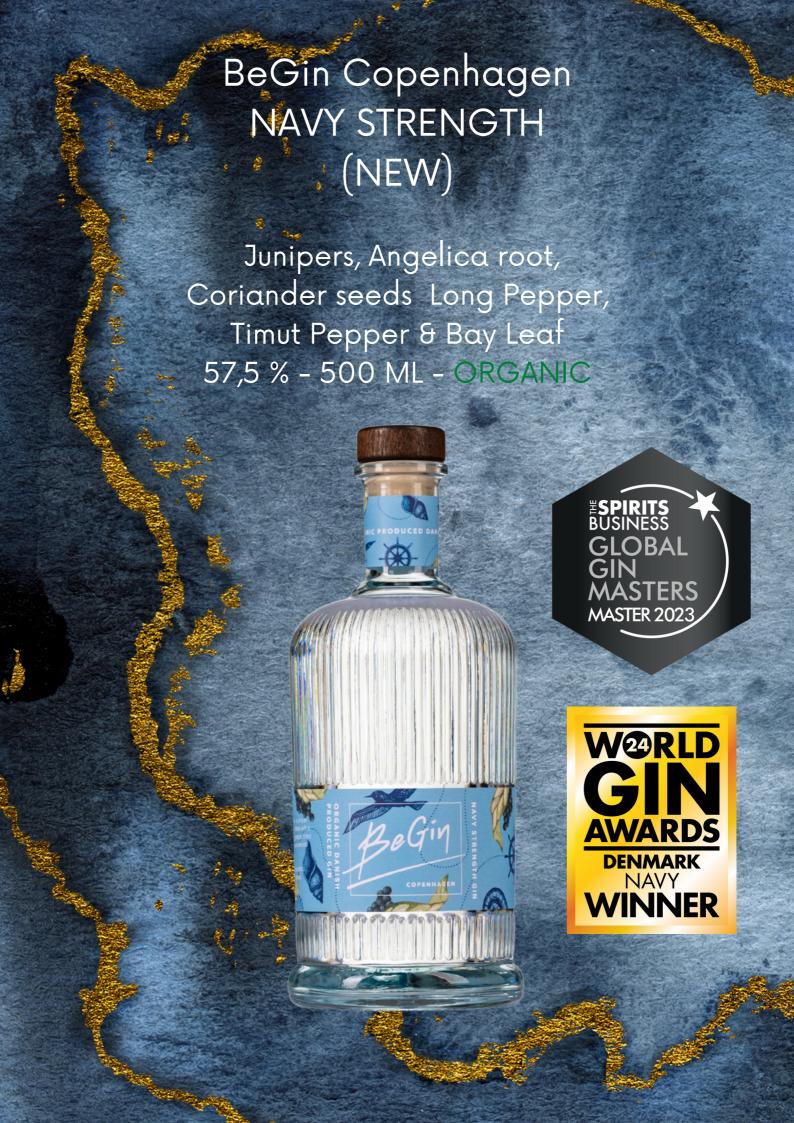

## DATASHEET

| PRODUCTION PLANT IN THE PRODUCT'S COUNTRY OF ORIGIN (BREWERY, DISTILLERY, WINERY) |                                |
|-----------------------------------------------------------------------------------|--------------------------------|
| Supplier:                                                                         | BeGin Cph ApS                  |
| Address:                                                                          | Vestergade 29                  |
| City:                                                                             | Haslev                         |
| ZIP Code:                                                                         | 4690                           |
| Office Phone:                                                                     | (0045)61404690                 |
| Number of employees in the plant:                                                 | 4                              |
| PRODUCT SPECIFICATIONS                                                            |                                |
| Product name:                                                                     | BeGin Copenhagen Navy Strength |
| Producer (as per label):                                                          | BeGin Copenhagen ApS           |
| Product Group (Red Wine, Vodka ex.):                                              | Gin                            |
| Sub category:                                                                     | London dry, Navy               |
| Size (I) of sales unit:                                                           | 0,5l (500ml)                   |
| Alcohol content (% by vol):                                                       | 57,50%                         |
| Country of origin:                                                                | Denmark                        |
| Sales unit (Glass, PET, metal):                                                   | Glass                          |
| Bottle closure (Kork, metal screw cap ex.):                                       | Wood stopper - artificial kork |
| EAN-code on product:                                                              | 5700002268204                  |
| EAN-code on box:                                                                  | 5700002268235                  |
| Sediment:                                                                         | None                           |
| Declared ingredients:                                                             | None                           |
| Organic:                                                                          | Yes                            |
| PACKAGING                                                                         |                                |
| Container: Bottle, BIB, can ex.                                                   | 500 ml                         |
| Width (cm):                                                                       | 13                             |
| Depth (cm):                                                                       | 13                             |
| Height (cm):                                                                      | 25,8                           |
| The weight of final product (g):                                                  | 1000                           |
| The weight of empty bottle, BiB, can, ex. (g):                                    | 500                            |
| Case Width (cm):                                                                  | 33                             |
| Case Depth (cm):                                                                  | 23                             |
| Case Height (cm):                                                                 | 27                             |
| The weight of Case (g):                                                           | 6250                           |
| The weight of empty case (g):                                                     | 314                            |
| Number of sales units/transportation package:                                     | 6                              |
| Transportation package: Carton, wood ex.                                          | Carton                         |
| Pallet quantity:                                                                  | 480                            |
| Pallet setup (Number of cases per pallet x number of layers):                     | 80                             |
| Weight of fully loaded pallet (incl. weight of pallet) - in kg                    | 525                            |
| Weight of fully loaded pallet (ex. weight of pallet ) - in kg                     | 500                            |
| Height of fully loaded pallet (including height of pallet) - in cm                | 180                            |
| Height of fully loaded pallet (ex. height of pallet) - in cm                      | 162                            |