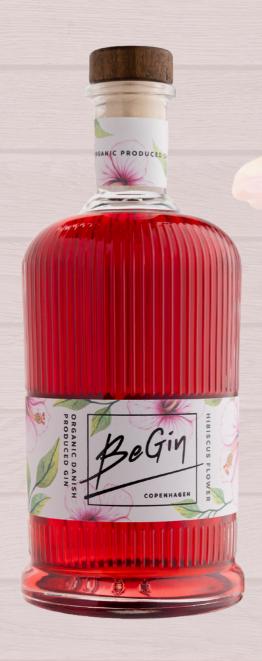

## BeGin Copenhagen Hibiscus Flowers

Our unique floral summer gin - pricewinning.
Still based on a simple recepie.

Junipers, Angelica root, Coriander seeds and dried red Hibiscus Flowers.

40 % - 500 ML - ORGANIC

## DATASHEET

| PRODUCTION PLANT IN THE PRODUCT'S COUNTRY OF ORIGIN (BREWERY, DISTILLERY, WINERY) |                                      |
|-----------------------------------------------------------------------------------|--------------------------------------|
| Supplier:                                                                         | BeGin Cph ApS                        |
| Address:                                                                          | Vestergade 29                        |
| City:                                                                             | Haslev                               |
| ZIP Code:                                                                         | 4690                                 |
| Office Phone:                                                                     | (0045)61404690                       |
| Number of employees in the plant:                                                 | 4                                    |
| PRODUCT SPECIFICATIONS                                                            |                                      |
| Product name:                                                                     | BeGin Copenhagen Hibiscus Flower Gin |
| Producer (as per label):                                                          | BeGin Copenhagen ApS                 |
| Product Group (Red Wine, Vodka ex.):                                              | Gin                                  |
| Sub category:                                                                     | Flavored Gin                         |
| Size (I) of sales unit:                                                           | 0,5l (500ml)                         |
| Alcohol content (% by vol):                                                       | 40,00%                               |
| Country of origin:                                                                | Denmark                              |
| Sales unit (Glass, PET, metal):                                                   | Glass                                |
| Bottle closure (Kork, metal screw cap ex.):                                       | Wood stopper - artificial kork       |
| EAN-code on product:                                                              | 5700002115522                        |
| EAN-code on box:                                                                  | 5700002260826                        |
| Sediment:                                                                         | None                                 |
| Declared ingredients:                                                             | None                                 |
| Organic:                                                                          | Yes                                  |
| PACKAGING                                                                         |                                      |
| Container: Bottle, BIB, can ex.                                                   | 500 ml                               |
| Width (cm):                                                                       | 13                                   |
| Depth (cm):                                                                       | 13                                   |
| Height (cm):                                                                      | 25,8                                 |
| The weight of final product (g):                                                  | 1000                                 |
| The weight of empty bottle, BiB, can, ex. (g):                                    | 500                                  |
| Case Width (cm):                                                                  | 33                                   |
| Case Depth (cm):                                                                  | 23                                   |
| Case Height (cm):                                                                 | 27                                   |
| The weight of Case (g):                                                           | 6250                                 |
| The weight of empty case (g):                                                     | 314                                  |
| Number of sales units/transportation package:                                     | 6                                    |
| Transportation package: Carton, wood ex.                                          | Carton                               |
| Pallet quantity:                                                                  | 480                                  |
| Pallet setup (Number of cases per pallet x number of layers):                     | 80                                   |
| Weight of fully loaded pallet (incl. weight of pallet) - in kg                    | 525                                  |
| Weight of fully loaded pallet (ex. weight of pallet ) - in kg                     | 500                                  |
| Height of fully loaded pallet (including height of pallet) - in cm                | 180                                  |
| Height of fully loaded pallet (ex. height of pallet) - in cm                      | 162                                  |