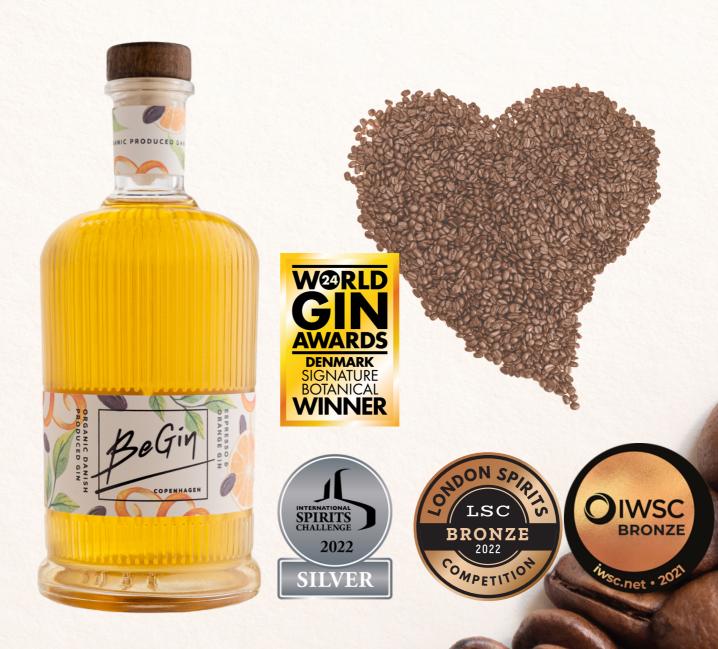

## BeGin Copenhagen Espresso-Orange

Made for cocktails and Gin and Tonic.

Junipers, Angelica root, Coriander seeds, dried Orange peels and hand roasted Espresso beans.

40 % - 500 ML - ORGANIC